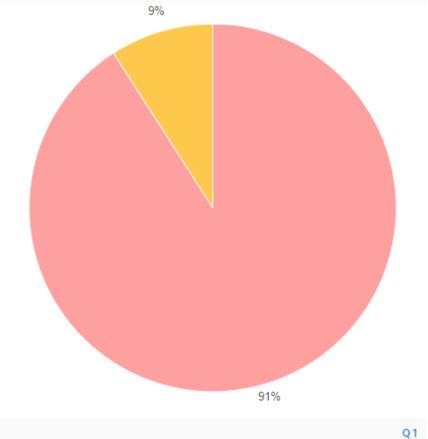

## COVID PAY & BENEFITS (JULY-OCTOBER 2020)

With an explosion of sick leave needs, which may be much higher once school starts, do you believe the pay for sick leave should be supplemented by the state or by the employer?