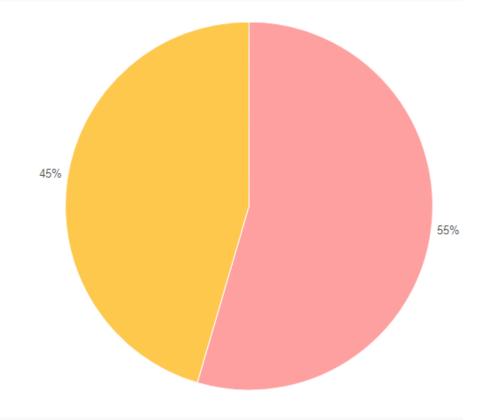

Do you think office employees who are required to work onsite vs. work from home due to the nature of their work should be paid more than their counterparts who can work from home?

## Answer

Yes

No

Q3