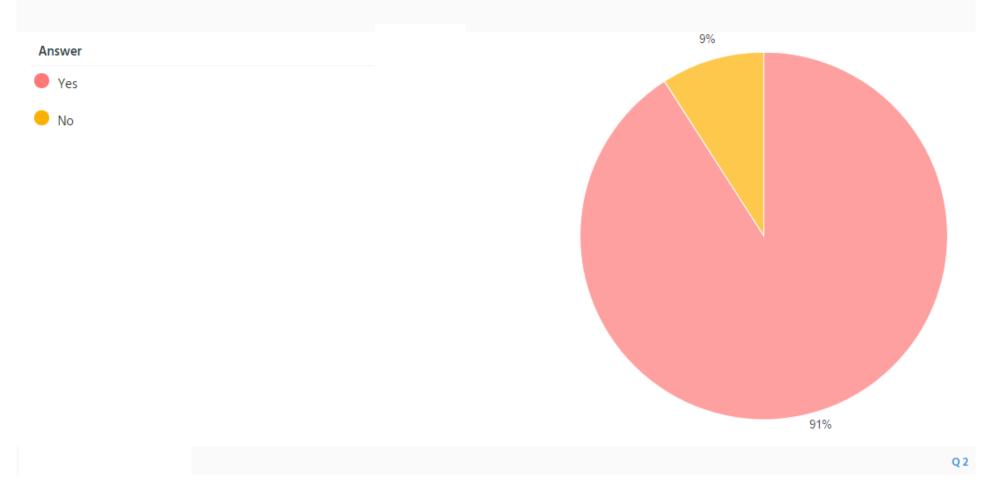

## Answer

State

Employer

With Americans losing their jobs and, along with that, their group medical benefits, do you think moving away from company-sponsored benefit plans and to individual responsibility options makes sense?

Do you think office employees who are required to work onsite vs. work from home due to the nature of their work should be paid more than their counterparts who can work from home?